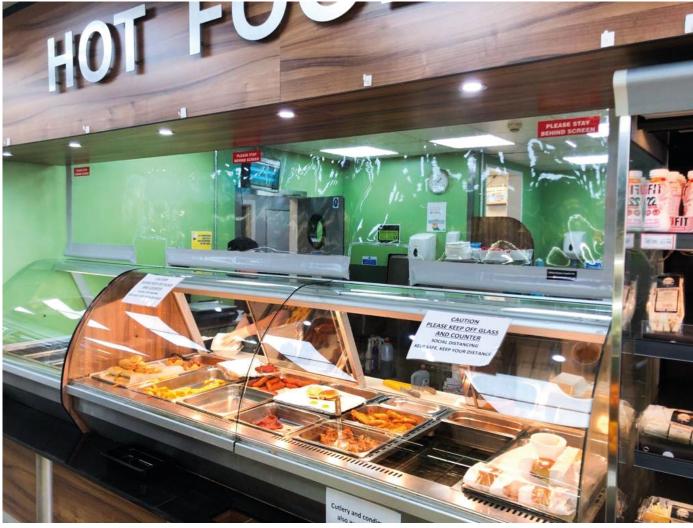

#### SHOP COUNTER

### **PROTECTION SCREENS**

Key businesses such as shops and supermarkets are on the frontline of this battle. They are in daily contact with the public as they provide an essential service to us.

Cunningham are able to manufacture and fit clear protective screens that can protect these workers. Our screens are made from a clear PVC and can be mounted onto your counter or joined to any other existing structures. The material is flexible and can be made bespoke to any size or shape of counter.