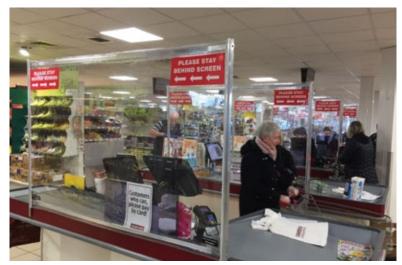

#### SHOP COUNTER

### **PROTECTION SCREENS**

Key businesses such as shops and supermarkets are on the frontline of this battle. They are in daily contact with the public as they provide an essential service to us.

Cunningham are able to manufacture and fit clear protective screens that can protect these workers. Our screens are made from a clear PVC and can be mounted onto your counter or joined to any other existing structures. The material is flexible and can be made bespoke to any size or shape of counter.