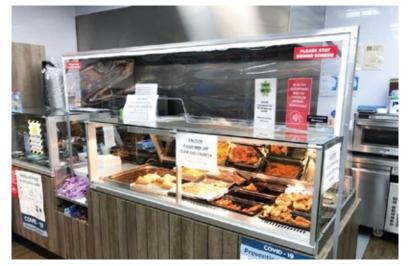

#### SHOP COUNTER

### **PROTECTION SCREENS**

Key businesses such as shops and supermarkets are on the frontline of this battle. They are in daily contact with the public as they provide an essential service to us.

Cunningham are able to manufacture and fit clear protective screens that can protect these workers. Our screens are made from a clear PVC and can be mounted onto your counter or joined to any other existing structures. The material is flexible and can be made bespoke to any size or shape of counter.