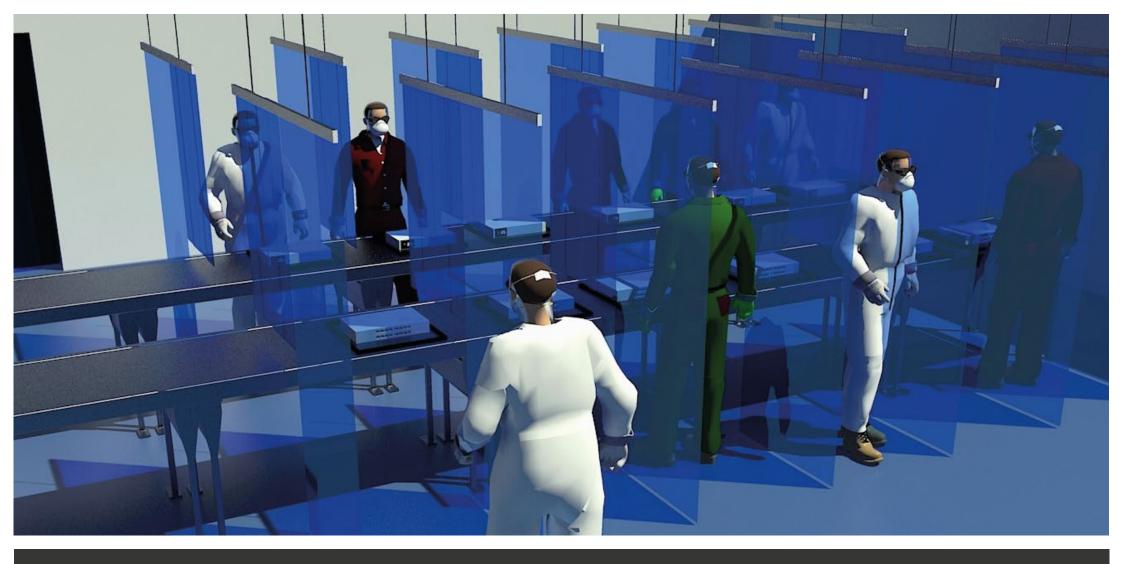

### **DIVIDER SCREENS**

As more and more manufacturers aim to get back up an running during the COVID-19 pandemic, it is essential that social distancing and employee protection measures are in place. That is exactly what our industrial divider screens aim to create a safe working environment for everyone.

Each screen is made bespoke to your company needs and specification. We use a clear heavy duty PVC that will help mitigate the spread of any airborne diseases while also being easy to wipe down and disinfect. Alternative applications may include office & workstation dividers