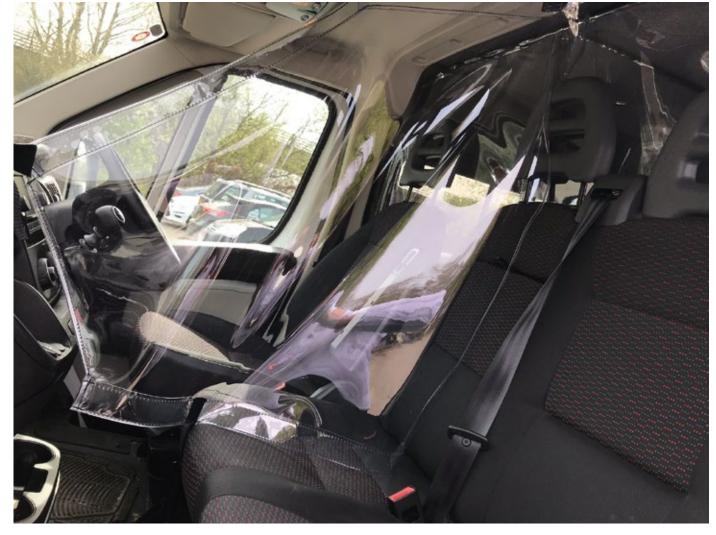

### VEHICLE PARTITION PROTECTION SCREENS

Protect you and your workforce while travelling to and from work with a Cunningham Van Partition. Our product helps to mitigate the spread of disease in your vehicle while travelling to and from your place of work.

Our partitions are flexible and easy to securely fasten making them insurance-friendly, unlike perspex alternatives.

As all our products are made bespoke, we can adpat our partitions to suit any vehicle from a Ford Transit to a Mercedes Sprinter to a Ford Ranger.

### KEY BENEFITS

- Completely bespoke to your vehicle
- ✓ Will not shatter unlike perspex alternatives
- ✓ Vents and hatches can also be installed
- Helps mitigate the spread of disease
- Easy to clean and wipe down