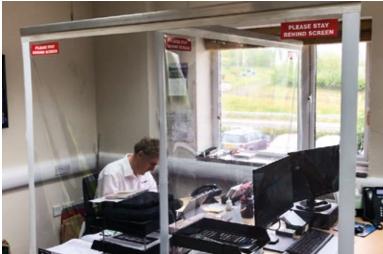

#### SHOP COUNTER

### **PROTECTION SCREENS**

Key businesses such as shops and supermarkets are on the frontline of this battle. They are in daily contact with the public as they provide an essential service to us.

Cunningham are able to manufacture and fit clear protective screens that can protect these workers. Our screens are made from a clear PVC and can be mounted onto your counter or joined to any other existing structures. The material is flexible and can be made bespoke to any size or shape of counter.