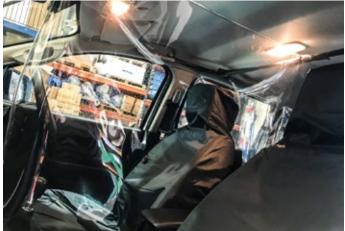

### VEHICLE PARTITION PROTECTION SCREENS

Protect you and your workforce while travelling to and from work with a Cunningham Van Partition. Our product helps to mitigate the spread of disease in your vehicle while travelling to and from your place of work.

Our partitions are flexible and easy to securely fasten making them insurance-friendly, unlike perspex alternatives.

As all our products are made bespoke, we can adpat our partitions to suit any vehicle from a Ford Transit to a Mercedes Sprinter to a Ford Ranger.

### KEY BENEFITS

- Completely bespoke to your vehicle
- ✓ Will not shatter unlike perspex alternatives
- ✓ Vents and hatches can also be installed
- Helps mitigate the spread of disease
- Easy to clean and wipe down