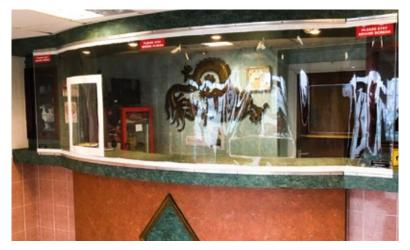

#### SHOP COUNTER

### **PROTECTION SCREENS**

Key businesses such as shops and supermarkets are on the frontline of this battle. They are in daily contact with the public as they provide an essential service to us.

Cunningham are able to manufacture and fit clear protective screens that can protect these workers. Our screens are made from a clear PVC and can be mounted onto your counter or joined to any other existing structures. The material is flexible and can be made bespoke to any size or shape of counter.