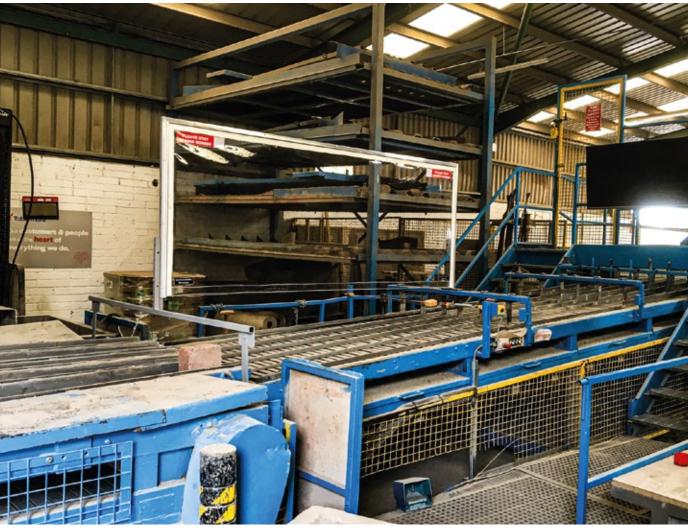

### INDUSTRIAL

### **PROTECTION SCREENS**

In industrial settings it can be hard to comply with social distancing measures due to the large machinery and systems in place. Our flexible PVC protection screens can be adapted to fit any manufacturing or industrial space.

Our screens can be fixed to existing fixings or we can manufacture frames to suit. We can also include cut-outs on to allow for moving machine parts etc.