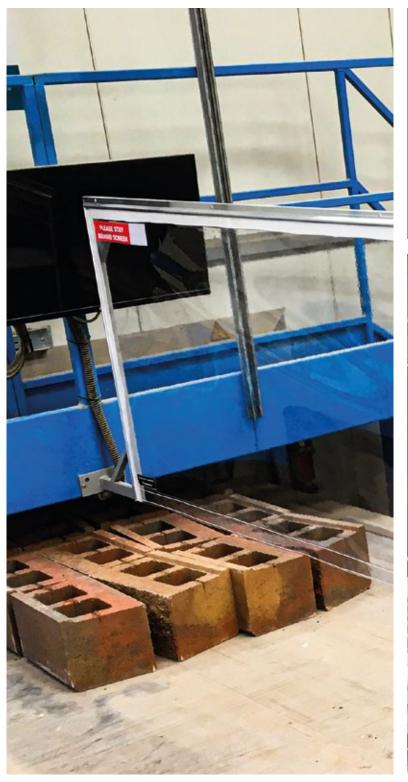

### INDUSTRIAL

### **PROTECTION SCREENS**

In industrial settings it can be hard to comply with social distancing measures due to the large machinery and systems in place. Our flexible PVC protection screens can be adapted to fit any manufacturing or industrial space.

Our screens can be fixed to existing fixings or we can manufacture frames to suit. We can also include cut-outs on to allow for moving machine parts etc.