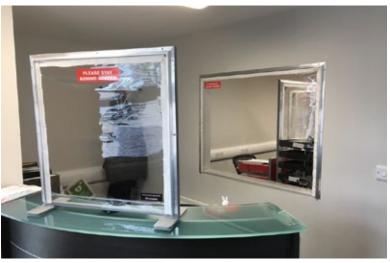

### **OFFICE**

### **DIVIDER SCREENS**

It is vital that each member of staff feels safe and secure in the workplace. Within an office environment this can sometimes be difficult. Our clear PVC office dividers can be used to reassure employees working in the office environment.

Our screens can be fixed to existing fixings such as ceilings or we can manufacture frames to suit. We can manufacture your frame to allow the screen to be portable and adjustable. We can also include cut-outs and sign-writing to suit your requirements.