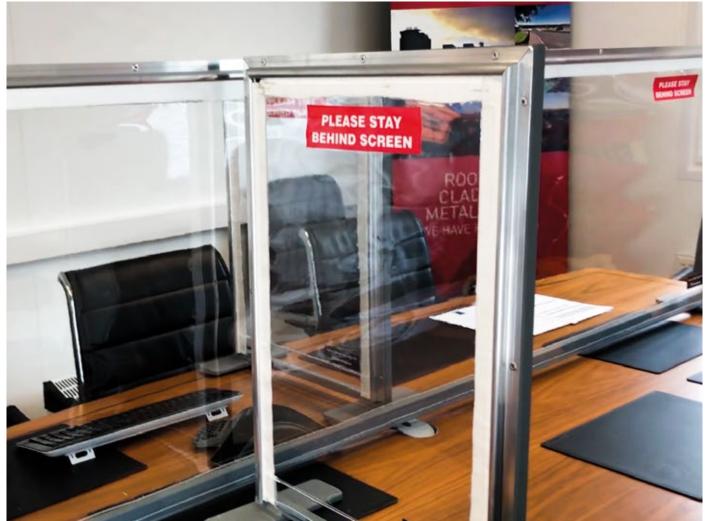

### **OFFICE**

### **DIVIDER SCREENS**

It is vital that each member of staff feels safe and secure in the workplace. Within an office environment this can sometimes be difficult. Our clear PVC office dividers can be used to reassure employees working in the office environment.

Our screens can be fixed to existing fixings such as ceilings or we can manufacture frames to suit. We can manufacture your frame to allow the screen to be portable and adjustable. We can also include cut-outs and sign-writing to suit your requirements.