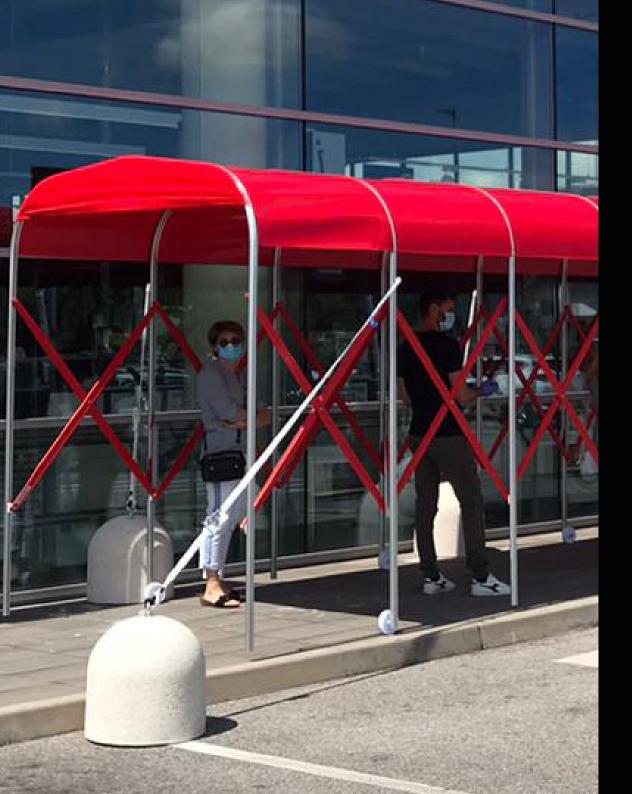

# QUEUE MANAGEMENT PROTECTION COVERS

Protect your customers from the elements while allowing them to maintain social-distancing.

#### **BENEFITS**

- Provides protection for customers
- Easily collapsed & expanded
- Portable and easy to move from one area to another
- Available in a wide range of colours, can include your branding/logo.

#### **SIZES AVAILABLE**

WIDTH 3m or Bespoke to order

**LENGTH** Unlimited in length

**HEIGHT** Up to 2.4m pass height