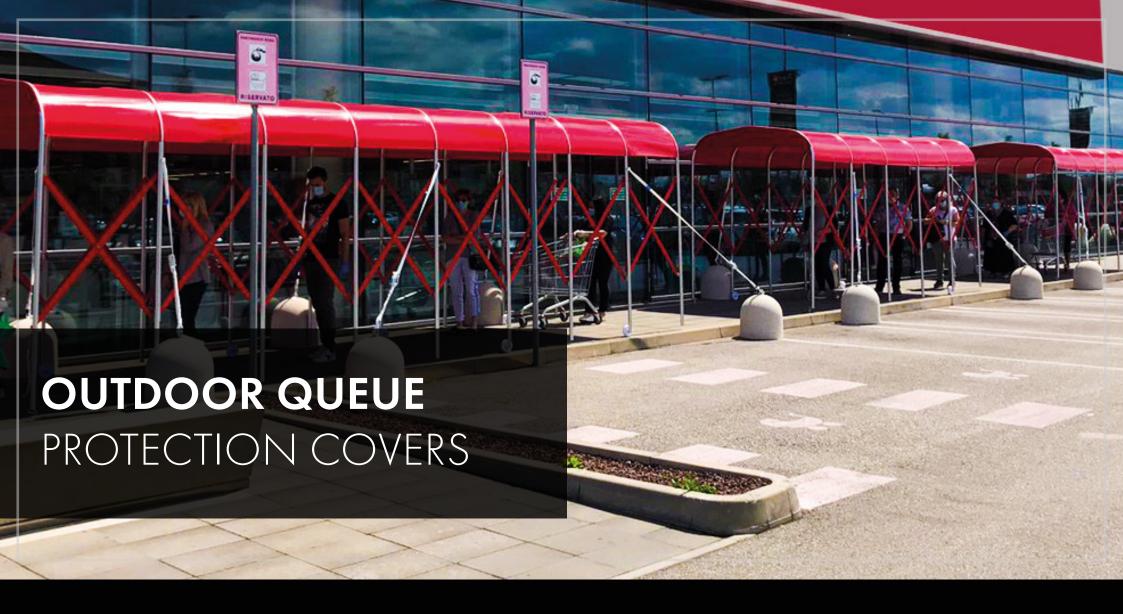

# QUEUE MANAGEMENT PROTECTION COVERS

Protect your customers from the elements while allowing them to maintain social-distancing.

#### **BENEFITS**

- Provides protection for customers
- Easily collapsed & expanded
- Portable and easy to move from one area to another
- Available in a wide range of colours, can include your branding/logo.

#### **SIZES AVAILABLE**

WIDTH 3m or Bespoke to order

**LENGTH** Unlimited in length

**HEIGHT** Up to 2.4m pass height