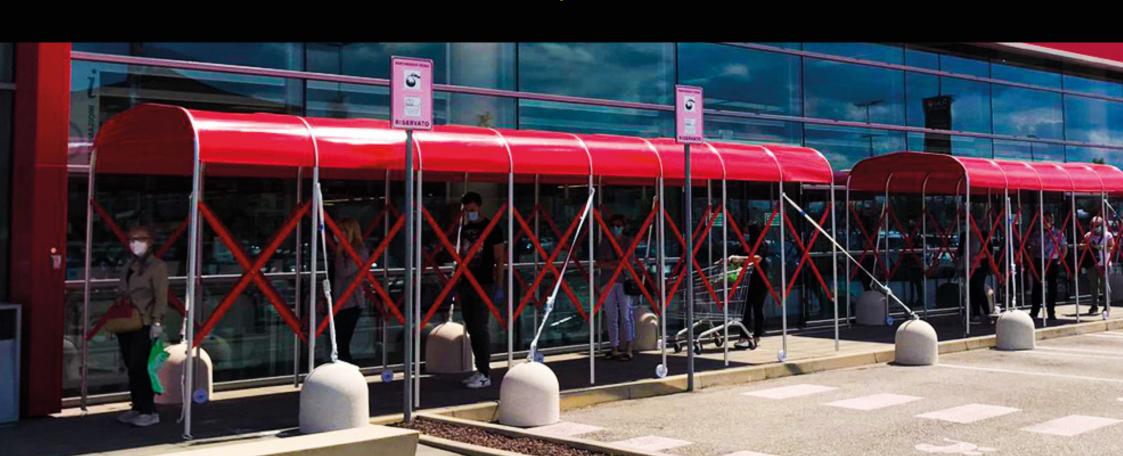

# QUEUE MANAGEMENT PROTECTION COVERS

Protect your customers from the elements while allowing them to maintain social-distancing.

#### **BENEFITS**

- Provides protection for customers
- Easily collapsed & expanded
- Portable and easy to move from one area to another
- Available in a wide range of colours, can include your branding/logo.

#### **SIZES AVAILABLE**

WIDTH 3m or Bespoke to order

**LENGTH** Unlimited in length

**HEIGHT** Up to 2.4m pass height